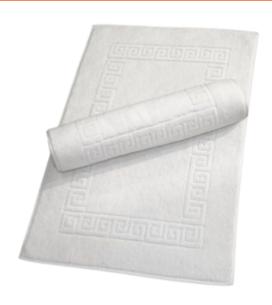

#### **Standard Size**

Product: Bathmat (พรมเช็ดเท้า)

Size : 18" x 28" / 20" x 30"

Weight: 8 lb/Dz, 10 lb/Dz

Texture: Double Loop Cotton 100%