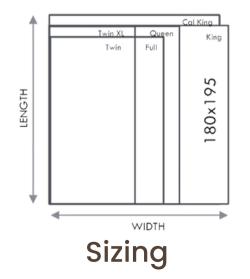

#### **Standard Size**

Product: Bed sheet (ผ้าปูที่นอน)

Size : 42" x 78" x 10" / 60" x 78" x 10"

Texture: Cotton 100%

thread : 180, 220, 250, 300T (1 sq inch)

#### **Standard Size**

Product: Pillow case (ปลอกหมอน)

Size : 20" x 30" x 6"

Texture: Cotton 100%

thread : 180, 220, 250, 300T (1 sq inch)

#### **Standard Size**

Product: Duvet cover (ปลอกผ้านวม)

Size : 3.5 ft / 5 ft / 6 ft

Texture: Cotton 100%

thread : 180, 220, 250, 300T (1 sq inch)

#### **Standard Size**

Product: Duvet (ใส้ผ้านวม)

Size : 3.5 ft / 5 ft / 6 ft

Weight: 200 gsm, 250 gsm

thread : Polyester Fiber