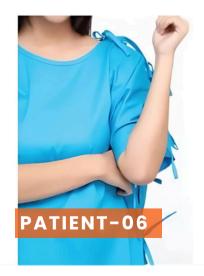

#### HOSPITAL GOWN (กลุ่มชุดโรงพยาบาล)

Patient shirts, gowns, kimonos (specifications according to customer designs)

#### **Standard Size**

Product: Patient uniform (ชุดผู้ป่วย)

Size : Customized

Style : Customized

Texture: Customized

#### **Product: Patient uniform**