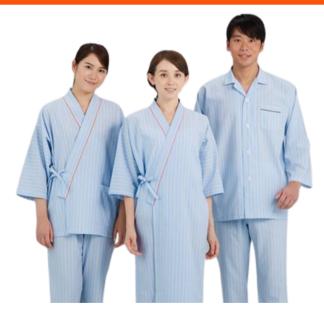

#### HOSPITAL GOWN (กลุ่มชุดโรงพยาบาล)

Patient shirts, gowns, kimonos (specifications according to customer designs)

#### **Standard Size**

Product: Patient uniform (ชุดผู้ป่วย)

Size : Customized

Style : Customized

Texture: Customized

#### **Product: Patient uniform**