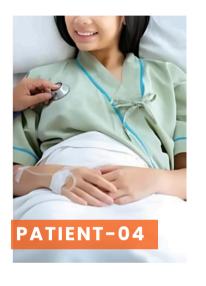

#### HOSPITAL GOWN (กลุ่มชุดโรงพยาบาล)

Patient shirts, gowns, kimonos (specifications according to customer designs)

#### **Standard Size**

Product: Patient uniform (ชุดผู้ป่วย)

Size : Customized

Style : Customized

Texture: Customized

#### **Product: Patient uniform**