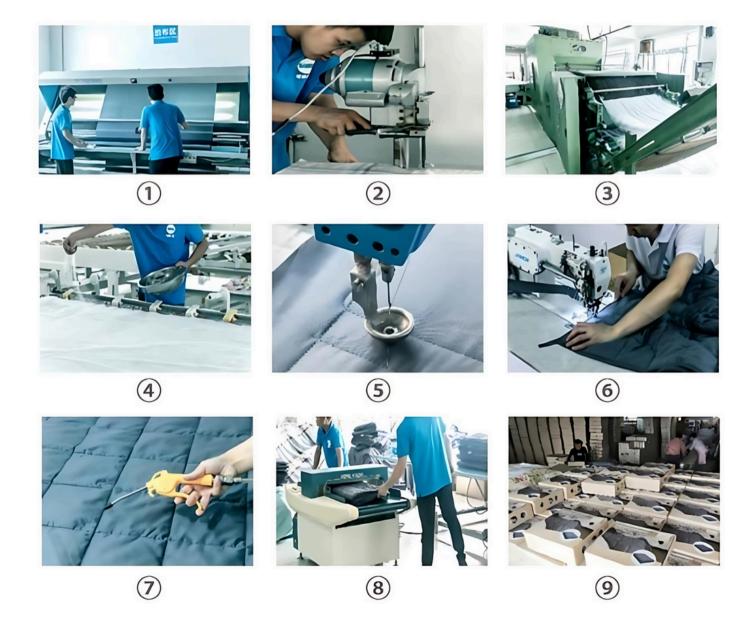

Size**



Product: Duvet (ใส้ผ้านวม)

Size : 3.5 ft / 5 ft / 6 ft

Weight: 200 gsm, 250 gsm

thread : Polyester Fiber



#### **Standard Size**



Product: Patient uniform (ชุดผู้ป่วย)

Size : Customized

Style : Customized

Texture: Customized



#### **Product: Patient uniform**



















#### **Standard Size**



Product: Surgical cloth

Size : Customized

Style : Customized

Texture: Customized





We pay attention yo the needs of our customers. In order for customers to receive the best work and goof customer satisfaction

- Experience team work with fully technical skills
- High quality systems and products guarantied by internation standard
- We are trusted by famous customers.
- We have long experiences in mattress industry, more than 20 years









# **Production**



# **Customized Mattress**



We always offer the best products to our customer As you can design special mattress to fit your passion.











Material

**Fabric** 

Design

# **OEKO-TEX Standard 100**



It is an international product standard test from a textile testing institute.



It's a scientific test. Test for harmful residues in textile products such as yarn, fabric and various textile products.

It is a symbol that guarantees that There is no danger of residue in the product. Safety is divided into 4 levels according to the nature of use.



#### There are 4 levels of OEKO-TEX Standard 100 as follows:

Product Class I: Products for Babies are products suitable for infants from 0 - 36 months, all items except clothing made from leather.

Product Class II: Products with direct