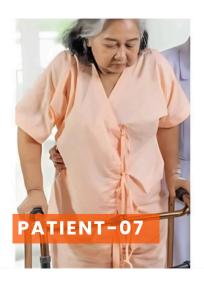

#### HOSPITAL GOWN (กลุ่มชุดโรงพยาบาล)

Patient shirts, gowns, kimonos (specifications according to customer designs)

#### **Standard Size**

Product: Patient uniform (ชุดผู้ป่วย)

Size : Customized

Style : Customized

Texture: Customized

#### **Product: Patient uniform**