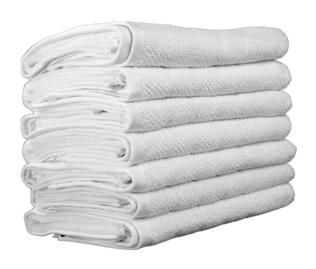

#### **Standard Size**

Product: Bath towel (ผ้าขนหนูอาบน้ำ)

Size : 27" x 54" / 30" x 60"

Weight : 12 lb/Dz, 16 lb/Dz

Texture: Double Loop Cotton 100%