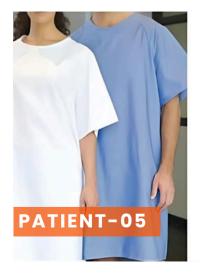

#### HOSPITAL GOWN (กลุ่มชุดโรงพยาบาล)

Patient shirts, gowns, kimonos (specifications according to customer designs)

#### **Standard Size**

Product: Patient uniform (ชุดผู้ป่วย)

Size : Customized

Style : Customized

Texture: Customized

#### **Product: Patient uniform**